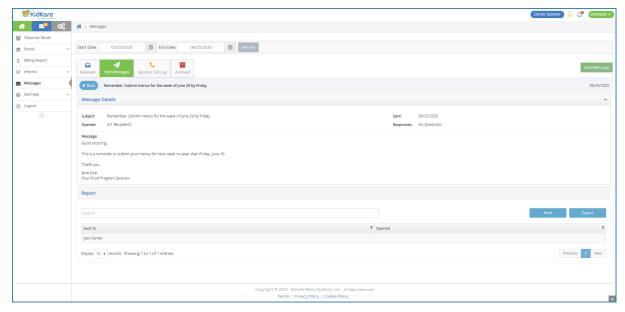

- Message Details: This section displays the message subject, content, and sent date. It also provides
  the number of recipients who have opened the message and the number of recipients who have
  responded to any attached survey.
- Questions: This section displays any survey questions you included in your messaging. If you did not
  include a survey in your message, this section does not display.
- Report: This section provides a review of recipients who have opened the message.