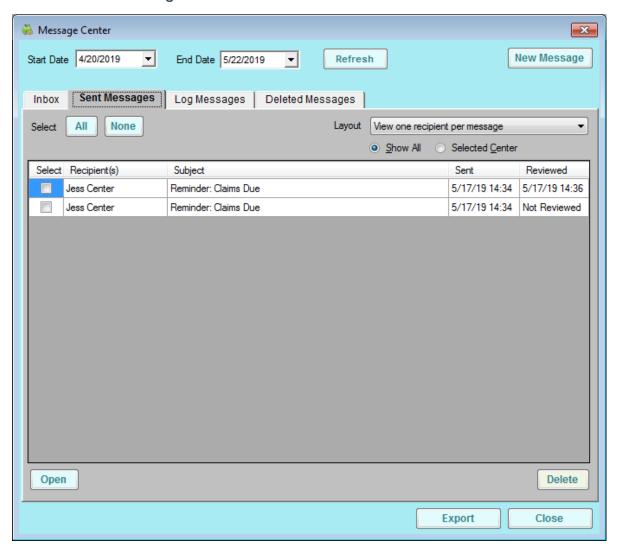

- Click the Tools menu and select Message Center. The Message Center window opens. The Message Center window opens.
- 2. Click the Sent Messages tab.

- 3. Click the **Start Date** and **End Date** boxes and set a date range to view.
- 4. Click the Layout drop-down menu and select View One Recipient Per Message or View All Center Recipients Per Message. Selecting View All Center Recipients Per Message collapses the listed messages into one line per-center.
- 5. Select **Show All** to show messages to all centers, or select **Selected Center** to show only those messages for the center you selected in the Select Center drop-

down menu at the top of the Minute Menu CX window.

- 6. To view and print sent messages:
  - a. Check the **Select** box next to the message to read/print, and click **Open**. You can also double-click the message. The View Message window opens.
  - b. Click See When Message Was Reviewed to view the review status of this message. The Sent Message Review Statuses window opens. This is useful if you selected View All Center Recipients Per Message in Step 2, as the view date does not display in the Sent tab unless all center recipients have reviewed the message. When finished, click Close.

- c. In the View Message window, click **Print** to print the message.
- d. Click **Previous** or **Next** to navigate through messages.
- e. When finished, click **Close** to exit the View Message window.
- 7. To export sent messages:
  - a. Check the Select box next to each message to export. You can also click All

to select all messages.

- b. Click **Export**. The messages you select are exported to a spreadsheet file.
- 8. To delete sent messages:
  - a. Check the box next to the sent message to remove.
  - b. Click **Delete**. The messages are deleted and placed in the Deleted Messages tab.