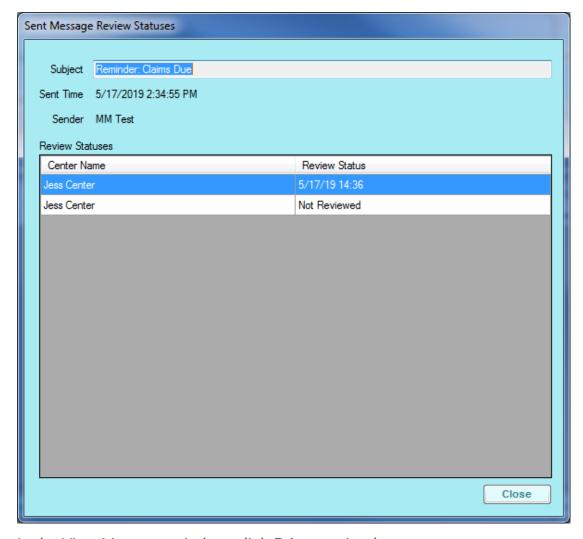

down menu at the top of the Minute Menu CX window.

- 6. To view and print sent messages:
  - a. Check the **Select** box next to the message to read/print, and click **Open**. You can also double-click the message. The View Message window opens.
  - b. Click See When Message Was Reviewed to view the review status of this message. The Sent Message Review Statuses window opens. This is useful if you selected View All Center Recipients Per Message in Step 2, as the view date does not display in the Sent tab unless all center recipients have reviewed the message. When finished, click Close.