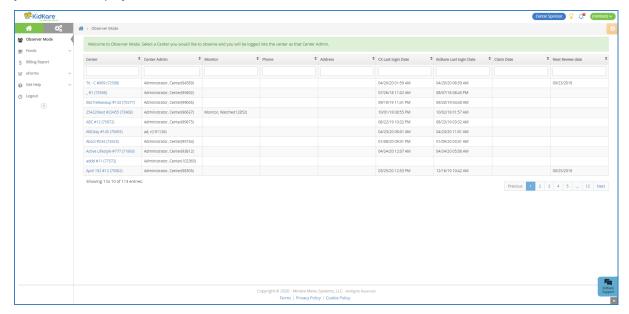

## **Observe Centers in KidKare**

Last Modified on 05/12/2022 1:14 pm

When you log in to KidKare in Observer Mode, you can view center accounts, print reports, and more.

1. Log in to app.kidkare.com with the same ID and password you use to access Minute Menu CX. A list of your centers displays.

- 2. Click **Filters** in the top-right corner to set filters and customize the page display. You can change the following settings:
  - Filter By: Filter the listed centers by status: Pending, Active, Withdrawn, or eForms Access.
  - Monitors: View centers assigned to all monitors or just to you.
  - o Columns: Select the columns to include in the center list.

- 3. Use the blank boxes at the top of each column to search for a specific center. For example, click the Center box and begin typing a center's name. The list filters automatically.
- 4. Click the Center, Center Admin, Monitor, Phone, Address, CX Last Login Date, KidKare Last Login Date, and Claim Date columns to sort information in ascending or descending order.
- 5. Click a **center's name** to view that center's KidKare account as a center administrator. The account opens.

  A banner listing the center's name displays at the top of the page.

6. When finished, click Exit Observer Mode to return your sponsor account.