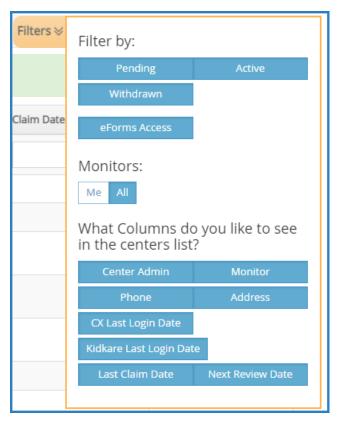

- 2. Click **Filters** in the top-right corner to set filters and customize the page display. You can change the following settings:
  - Filter By: Filter the listed centers by status: Pending, Active, Withdrawn, or eForms Access.
  - Monitors: View centers assigned to all monitors or just to you.
  - o Columns: Select the columns to include in the center list.