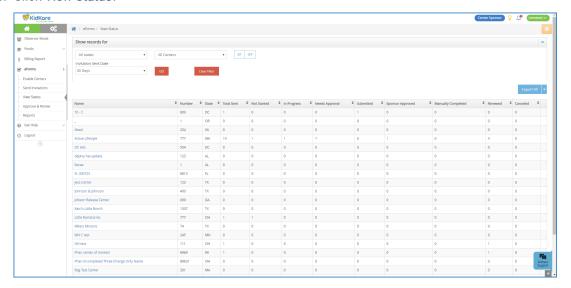

- 1. Log in to app.kidkare.com using the same ID and password you use to access Minute Menu CX.
- 2. From the menu to the left, click eForms.
- 3. Click View Status.

- 4. Set filters for the information to view.
  - a. Click the **State** drop-down menu and select the state(s) to view. This option is only available if you are set up for multiple states.
  - b. Click the Centers drop-down menu and select the specific center(s) to view.
  - c. Select EF, IEF, or both.
  - d. Click the Invitation Sent Date drop-down menu and select 30 Days, 60 Days, 90 Days, or Custom
    Date. If you select Custom Date, set a date range in the From/To boxes.
  - e. Click Go.
- 5. Click each column to sort information in ascending or descending order.
- 6. Click a center name to view that center in Observer Mode.
- 7. Click next to Export and View or All to export eForms status information.
  - Export View: This exports the information displayed on the View Status page.
  - Export All: This exports complete invitation status details.

## Customizing the View Status Page

Click **Filters** in the top-right corner to choose which columns to display. You can also filter by access to the eForms feature. Possible columns include:

Name

- Number
- State
- Total Sent
- Not Started
- In Progress
- Needs Approval
- Submitted
- Sponsor Approved
- Manually Completed
- Renewed
- Canceled