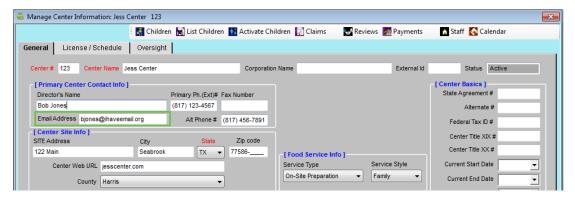

## To send a welcome message:

- 1. Click the Select Center drop-down menu at the top of the window and select the center.
- 2. Click Centers from the toolbar. The Manage Center Information window opens.
- 3. Verify that the **director's email address** in the General tab is correct. This is the email that receives the welcome letter.