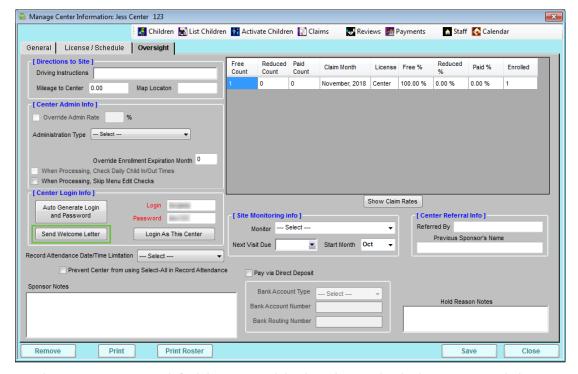

- 4. Click the Oversight tab.
- 5. Click Send Welcome Letter.

- 6. A web page opens in your default browser and displays the email. Edit the text, as needed.
- 7. When finished, click Send Email.